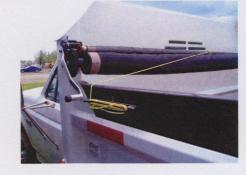

√ Heavy Duty reinforced covers included
- √ Heaviest torsion spring on the market
- √ Heavy duty adjustable side arms
- ✓ Choose from treated canvas, high temperature resistant neoprene, PVC, mesh, and wood chip netting
- √ Optional lower crank drive





Electric Drive
Unit



Upper Crank
Drive Option



Lower Crank
Drive Option

## TRAILER STYLE



- √ Rises only 3 feet above box
- √ Ready to install everything supplied
- √ Heavy Duty reinforced covers included
- ✓ Main springs under box leverage through bearing-mounted shaft to main frame
- √ Heavy duty adjustable side arms
- ✓ Choose from treated canvas, high temperature resistant neoprene, PVC, mesh, and wood chip netting
- ✓ Optional lower crank drive
- ✓ Double pivot reduces the swing over height

## **ECONOMY (PULL TARP) STYLE**



- √ Less Expensive than regular units
- √ Ready to install everything supplied
- √ Heavy Duty reinforced covers included
- ✓ Great for heaped loads.
- ✓ Choose from treated canvas, high temperature resistant neoprene, PVC, mesh, and wood chip netting
- ✓ Ideal for landscaping and smaller applications.