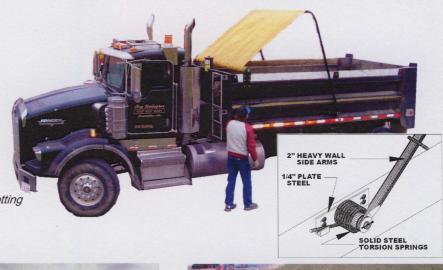

## **BODY STYLE**

- √ Fits all sizes of body gravel trucks
- √ Ready to install everything supplied
- √ Heavy Duty reinforced covers included
- √ Heaviest torsion spring on the market
- √ Heavy duty adjustable side arms
- ✓ Choose from treated canvas, high temperature resistant neoprene, PVC, mesh, and wood chip netting
- √ Optional lower crank drive