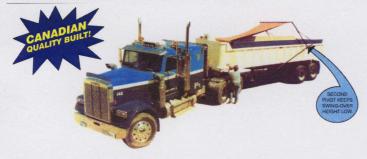

## TRAILER STYLE

- √ Rises only 3 feet above box
- √ Ready to install everything supplied
- √ Heavy Duty reinforced covers included
- ✓ Main springs under box leverage through bearing-mounted shaft to main frame
- √ Heavy duty adjustable side arms
- ✓ Choose from treated canvas, high temperature resistant neoprene, PVC, mesh, and wood chip netting
- ✓ Optional lower crank drive
- ✓ Double pivot reduces the swing over height